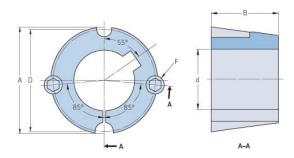

## PHF TB1108X19MM

| · · · · · · · · · · · · · · · · · · · | ŋ              |
|---------------------------------------|----------------|
| Bushing no.                           | TB1108         |
| d = Bore diameter                     | 19             |
| (mm)                                  |                |
| Bore diameter (in)                    | 0.75           |
| Keyway width                          | 6              |
| (mm)                                  |                |
| Keyway width (in)                     | 0.24           |
| Keyway depth                          | 2.8            |
| (mm)                                  |                |
| Keyway depth (in)                     | 0.11           |
| A (mm)                                | 38.4           |
| A (in)                                | 1.51           |
| B (mm)                                | 22.2           |
| B (in)                                | 0.87           |
| D (mm)                                | 36.9           |
| D (in)                                | 1.45           |
| E (mm)                                | -              |
| E (in)                                | -              |
| F (mm)                                | 6.350 x 12.700 |
| F (in)                                | -              |
| Weight (kg)                           | 0.11           |
| Weight (lbs)                          | 0.24           |
| ·                                     | ······         |